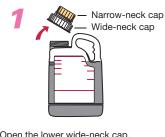

# Popular Commercial Product Undiluted

<Test Method>

- A melamine dish was covered in grime\* and left for 5 minutes.
- (2) Diluted detergent at 30°C was dispensed onto the dirtied dish with 15 pumps from a foam dispenser and left for 3 minutes.
- (3) The dish was rinsed with running water.
- (4) The state of grime removal was determined by visual inspection.
  - \*Grime: A pigmented mixture of soy bean oil and beef fat.