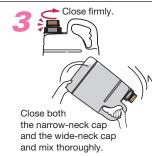

# Making a 6- to 10-fold dilution

To use in small amounts, open and dispense from the upper narrow-neck cap.

Ensure the wide-neck cap does not loosen.

Precautions for Use Always read the "Instructions for Use" and "Precautions for Use" printed on the product before use.