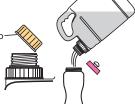

# Making a 6- to 10-fold dilution

To use in small amounts, open and dispense from the upper narrow-neck cap.

Ensure the wide-neck cap does not loosen.

Precautions for Use Always read the "Instructions for Use" and "Precautions for Use" printed on the product before use.