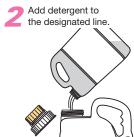

# Making a 6- to 10-fold dilution

To use in small amounts, open and dispense from the upper narrow-neck cap.

Ensure the wide-neck cap does not loosen.

Precautions for Use Always read the "Instructions for Use" and "Precautions for Use" printed on the product before use.